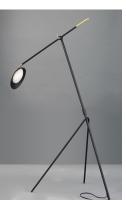

### PRODUCT DESCRIPTION

Inspired by Mid-Century Modern design, this collection features tapered hoods that conceal LED modules that can be adjusted to direct the light. The Black finish with contrasting Satin Brass accents softens the look to work in a broader range of design. The wall pin up lamps work great at bedside while the floor lamp version is at home next to a chair.

#### **FINISHES OPTION**

Black / Satin Brass (BKSBR)