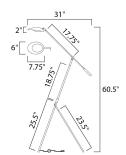

## **MEASUREMENTS**

DIMENSION : 6" L x 31" W x 60.5" H

HANGING WEIGHT : 6.38 lb

LAMPING

INPUT VOLTAGE : 120V

LUMENS : 520 Rated (455 Del.)

BULB : 1 x 6.5W LED AC Integrated , 6W Total

BULB INCLUDED : (Integrated)
DIMMABLE : Triac CL
CRI : 80 CRI
COLOR\_TEMP : 3000K