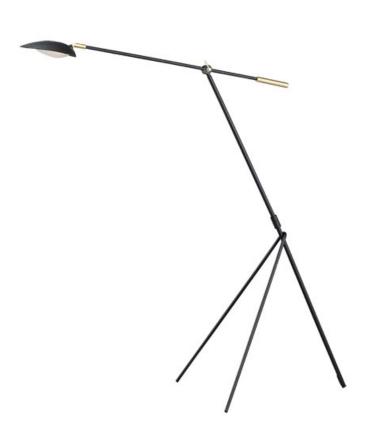

### PRODUCT DESCRIPTION

Inspired by Mid-Century Modern design, this collection features tapered hoods that conceal LED modules that can be adjusted to direct the light. The Black finish with contrasting Satin Brass accents softens the look to work in a broader range of design. The wall pin up lamps work great at bedside while the floor lamp version is at home next to a chair.

#### **FINISHES OPTION**

Black / Satin Brass (BKSBR)

#### MATERIAL

Aluminum, Acrylic