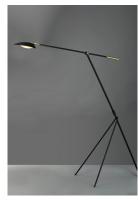

### PRODUCT DESCRIPTION

Inspired by Mid-Century Modern design, this collection features tapered hoods that conceal LED modules that can be adjusted to direct the light. The Black finish with contrasting Satin Brass accents softens the look to work in a broader range of design. The wall pin up lamps work great at bedside while the floor lamp version is at home next to a chair.

#### **FINISHES OPTION**

Black / Satin Brass (BKSBR)